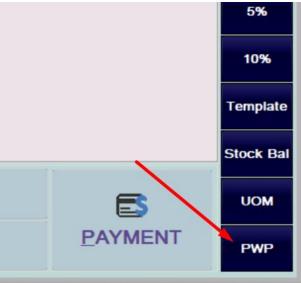

## **Stock Group Discount**

Open Stock Group Discount at Stock Item, More Menu.

Apply for: Particular Items, select: [items from below.]

To start implementing PWP Discount, need manual click PWP button to activate.