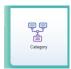

Category Discount. (Going to depreciate, please use Stock Group Discount.)

Apply for: Items from Below:

## **Stock Group Discount**

Open Stock Group Discount at Stock Item, More Menu.

Apply for: Particular Items, select: [items from below.]

To start implementing PWP Discount, need manual click PWP button to activate.