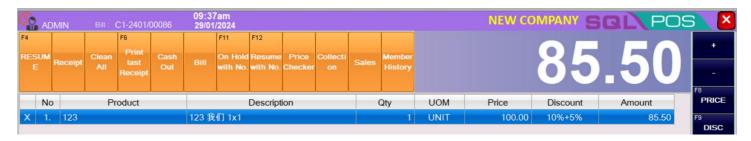

Once start implementing the PWP, PWP logo will appear.

There is 2 type of discount, 1) override discount 2) Add on Discount.

Add on eg. Unit Price RM100, Cust. Price provide 10% discount, with PWP item add on 5% discount

RM100 - RM10 (10%) = RM90 - RM4.50 (5% of RM90) = RM85.50

Discount syntax: 10%+5%

If didn't tick, Add on Disc check box, mean override, selling price will be RM100 – 5% = RM95