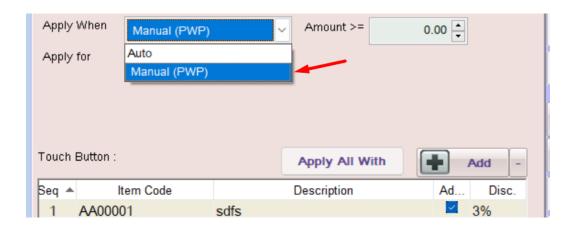

## **Stock Group Discount**

Open Stock Group Discount at Stock Item, More Menu.

Apply for: Particular Items, select: [items from below.]

To start implementing PWP Discount, need manual click PWP button to activate.