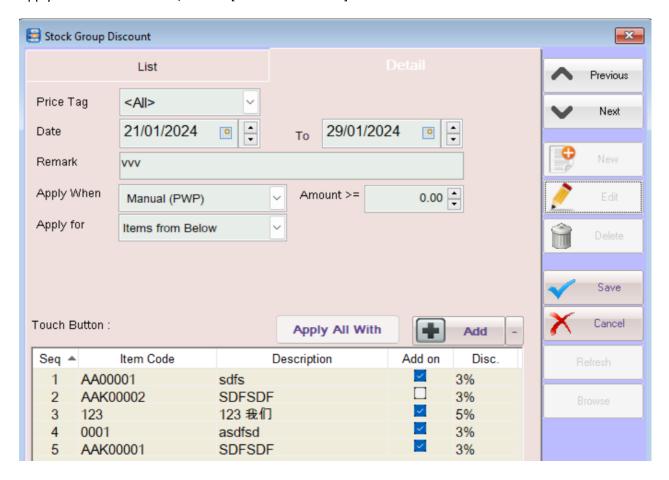

## **Stock Group Discount**

Open Stock Group Discount at Stock Item, More Menu.

Apply for: Particular Items, select: [items from below.]

To start implementing PWP Discount, need manual click PWP button to activate.

Once start implementing the PWP, PWP logo will appear.

There is 2 type of discount, 1) override discount 2) Add on Discount.

Add on eg. Unit Price RM100, Cust. Price provide 10% discount, with PWP item add on 5% discount