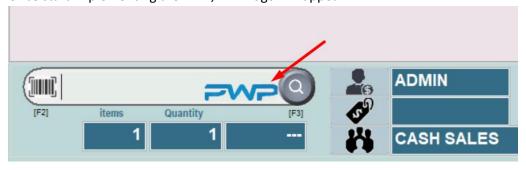

Once start implementing the PWP, PWP logo will appear.

There is 2 type of discount, 1) override discount 2) Add on Discount.

Add on eg. Unit Price RM100, Cust. Price provide 10% discount, with PWP item add on 5% discount