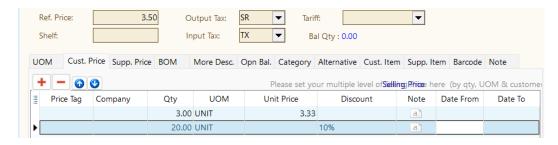

## Cust.Price (SQL Acc)

Line 1: Change Selling Price to 3.33 per unit when quantity is equal and greater than 3 unit.

Line 2: Apply 10% when quantity is equal and greater than 20 unit.

| UO                                                                             | M Cust. P | rice Supp. Price | BOM  | More Desc. | Opn Bal. | Category | Alternative | Cust. Item | Supp. Item | Barcode   | Note |      |
|--------------------------------------------------------------------------------|-----------|------------------|------|------------|----------|----------|-------------|------------|------------|-----------|------|------|
| Please set your multiple level of Selling: Price: here (by qty, UOM & customer |           |                  |      |            |          |          |             |            |            |           |      |      |
| ∄                                                                              | Price Tag | Company          | Qty  | UOM        | Un       | it Price | Disco       | unt        | Note       | Date From | Date | e To |
| •                                                                              | )ealer    |                  | 0.00 | UNIT       |          |          | 10%         |            | a"         |           |      |      |

Apply 10% discount for Dealer PriceTag, any Quantity any Date.

| Price Tag | Company | Qty   | UOM  | Unit Price | Discount | Note | Date From  | Date To    |
|-----------|---------|-------|------|------------|----------|------|------------|------------|
| Dealer    |         | 0.00  | UNIT |            | 10%      | a    |            |            |
| Dealer    |         | 10.00 | UNIT |            | 20%      | a    |            |            |
| Dealer    |         | 20.00 | UNIT |            | 30%      | a    | 08/06/2022 | 15/06/2022 |
| ▶ Dealer  |         | 30.00 | UNIT | 10.00      |          | a    | 08/06/2022 | 09/06/2022 |

Line 1: Apply 10% discount for Dealer PriceTag, any Quantity any Date.

## Note. If set Qty=1, 0.001 ~ 0.999 are not applicable.

- Line 2: Apply 20% discount for Dealer PriceTag when quantity equal and greater than 10 Unit.
- Line 3: Apply 30% discount for Dealer PriceTag when quantity equal and greater than 20 Unit on given date range.
- Line 4. Apply selling price to 10.00 for Dealer PriceTag when quantity equal and greater than 30 unit given date range.