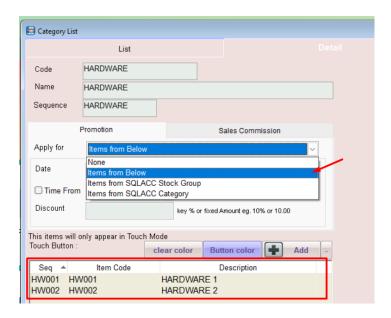

## **Stock Group Discount**

Open Stock Group Discount at Stock Item, More Menu.

Apply for: Particular Items, select: [items from below.]

To start implementing PWP Discount, need manual click PWP button to activate.