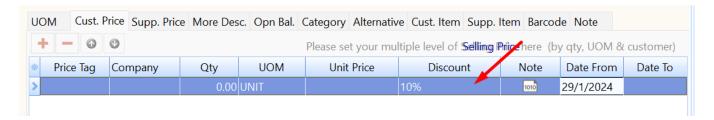

## Cust.Price (SQL Acc)

Line 1: Change Selling Price to 3.33 per unit when quantity is equal and greater than 3 unit.

Line 2: Apply 10% when quantity is equal and greater than 20 unit.

| UO                                                                             | M Cust. P | rice Supp. Price | BOM  | More Desc. | Opn Bal. | Category | Alternative | Cust. Item | Supp. Item | Barcode   | Note |      |
|--------------------------------------------------------------------------------|-----------|------------------|------|------------|----------|----------|-------------|------------|------------|-----------|------|------|
| Please set your multiple level of Selling: Price: here (by qty, UOM & customer |           |                  |      |            |          |          |             |            |            |           |      |      |
| ∄                                                                              | Price Tag | Company          | Qty  | UOM        | Un       | it Price | Disco       | unt        | Note       | Date From | Date | e To |
| •                                                                              | )ealer    |                  | 0.00 | UNIT       |          |          | 10%         |            | a"         |           |      |      |